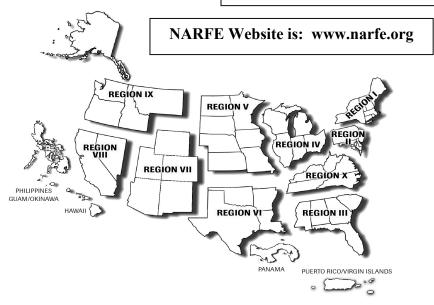

National Membership Divided into Ten Regions

## California is in Region VIII

Region Vice President is: Mrs. Helen L. Zajac 106 Cottonwood Drive Vallejo, CA 94591-5659 Phone: 707-644-7565 E-mail: HLZajac125@gmail.com