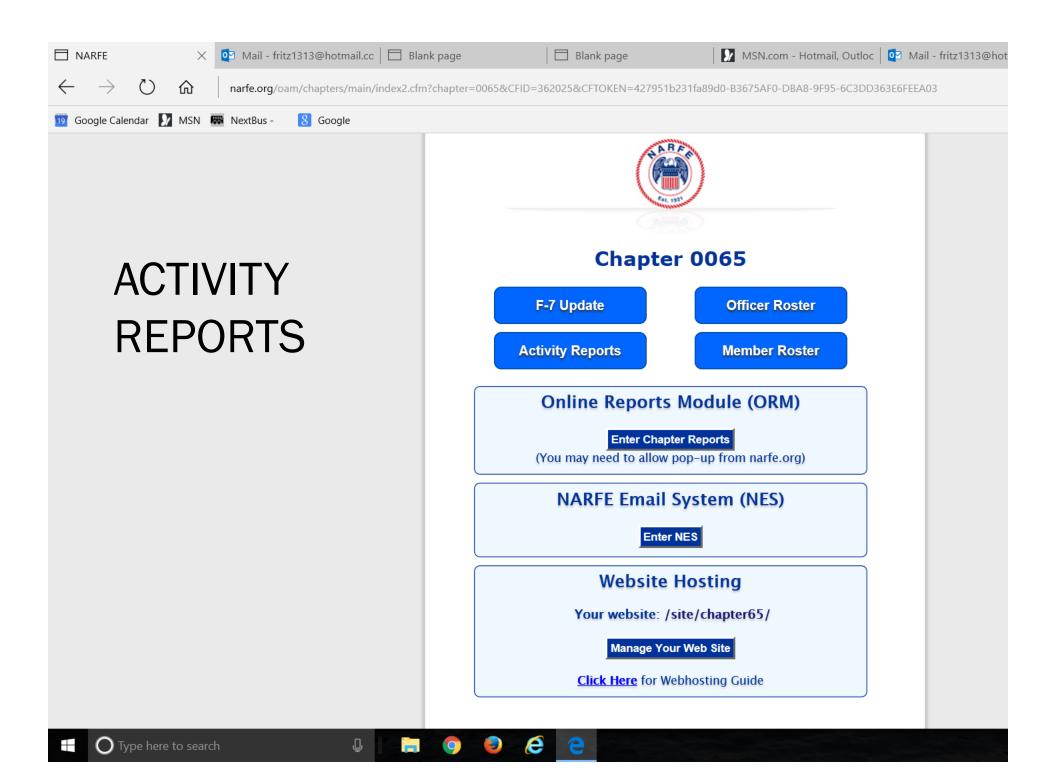

| http://www.narfe.org/pdf/fh-9.pdf                                                  | » White Papers                                                      |                                                                                                                                                                                                                                    |
| Type here to search                                                                | ) 📄 🧿 🥹 🥭                                                           | e v w                                                                                                                                                                                                                              |





FH-19 (05/14)

F-19





| Blank page | page 🛛 🚺 MSN      | .com - Hotmail, Outloc   💽       | Mail - fritz1313@hotmail.co | + |  |  |  |
|------------|-------------------|----------------------------------|-----------------------------|---|--|--|--|
|            |                   |                                  |                             |   |  |  |  |
|            |                   |                                  |                             |   |  |  |  |
| -          |                   |                                  |                             | _ |  |  |  |
|            | HOME BACK Recomme | ended Browsers 😢   <u>User /</u> | Account   Contact Us        |   |  |  |  |
|            |                   |                                  |                             |   |  |  |  |
|